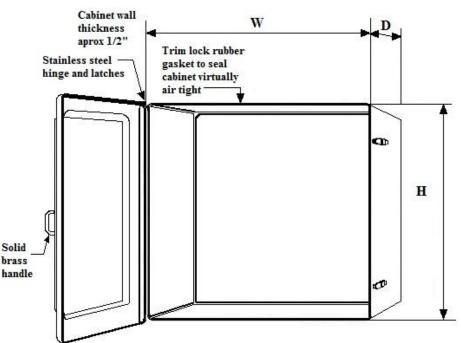

## **Standard Features:**

- Manufactured under U.S. Patent No. 4,998,587
- Used by the U.S. Coast Guard
- Easy view acrylic window for verification of contents
- Solid brass grab handles
- Full length stainless steel hinges
- Stainless steel rivets and quick-opening latches
- Meets or exceeds NEMA 4X rating
- Standard classification emblems
- Red standard colour choice
- Chemical resistant construction

### INSIDE DIMENSIONS

| MODEL | HEIGHT | WIDTH  | DEPTH  |
|-------|--------|--------|--------|
| FHC-0 | 22.5"  | 17"    | 5.5"   |
| FHC-1 | 27"    | 27"    | 10.5"  |
| FHC-2 | 34.75" | 34.75" | 11.25" |
| FHC-3 | 45.5"  | 33"    | 10.5"  |

### **OUTSIDE DIMENSIONS**

| MODEL | HEIGHT | WIDTH  | DEPTH  |
|-------|--------|--------|--------|
| FHC-0 | 24"    | 18"    | 6"     |
| FHC-1 | 29.25" | 29.25" | 11.5"  |
| FHC-2 | 37.25" | 37.25" | 12"    |
| FHC-3 | 48.75" | 36.5"  | 11.75" |