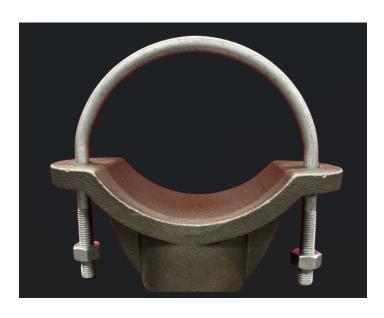

## **PIPE SADDLE SUPPORT #259**

## Pipe Saddle Support with U-Bolt #259

- Cast iron stanchion saddle with steel yoke and nuts.
- Stanchion type support with additional stability provided by U-bolt attachment to pipe.
- Available in 4", 6" and 8" c/w 2" female NPT outlet.
- Part #: PPS4020 (4"), PPS6020 (6") & PPS8020 (8").