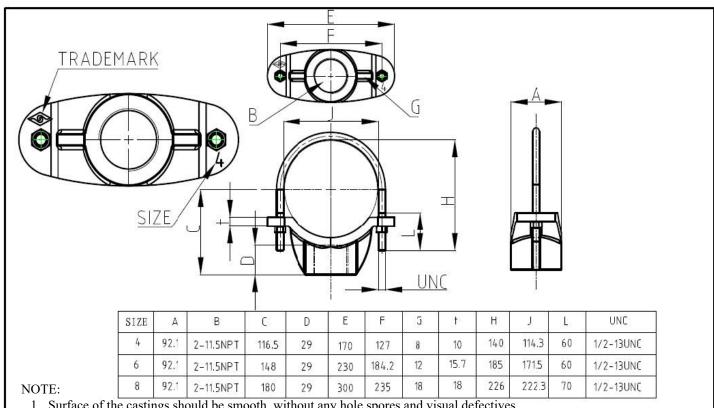

## Pipe Saddle Support with U-Bolt #259

- Cast iron stanchion saddle with steel yoke and nuts.
- Stanchion type support with additional stability provided by U-bolt attachment to pipe.
- Available in 4", 6" and 8" c/w 2" female NPT outlet.
- Part #: PPS4020 (4"), PPS6020 (6") & PPS8020 (8").

- 1. Surface of the castings should be smooth, without any hole spores and visual defectives.
- 2. Thread according to ASME B1. 20, 1;
- 3. Casting tolerances according to ISO 8062 CT9

TORONTO: (905) 761-6355 Toll Free: (800) 267-8508