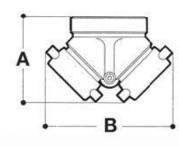

|   | INCHES    | ММ       |
|---|-----------|----------|
|   | 4 x 2 1/2 | 102 x 65 |
| Α | 5 1/2     | 139.7    |
| в | 8 3/4     | 222.25   |

TORONTO HEAD OFFICE (905) 761-6355 Toll Free: (800) 267-8508 VANCOUVER (604) 420-1131 Toll Free: (800) 667-2138 EDMONTON (780) 455-3870 Toll Free: (888) 891-1008