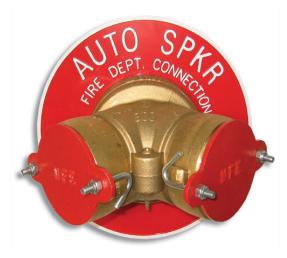

## NATIONAL FIRE EQUIPMENT LTD. SERVICE, SOLUTIONS, INNOVATION

MODEL 201 EXPOSED FIRE DEPARTMENT CONNECTION

## Model 201, 2 1/2" (65mm) Siamese FD Connection - Straight

Application: Double Inlet FD connection with 500 GPM inlet capacity used to supplement water supply in standpipe or sprinkler systems. Body comes with a single swing clapper to prevent water from exiting the second inlet when not in use. Body standard with (2) 2 1/2" (65mm) swivel hose thread inlets c/w brass plugs or red aluminum break off caps. Base with 4" (100mm) or 6" (152mm) female NPT. Standard plate lettering is "Auto Spkr", "Standpipe" or combined "Auto Spkr / Standpipe". **Construction:** Cast brass body with red aluminum plate and caps. Rated Pressure: 300 PSI / 2068.50 kpa Approvals: UL, cUL, FM UL/cUL Certification #: 20180905-EX27837 FM Approval Id: PR450490 Thread: BCT/AMA/WCT/CSA/QST/NSST/NFLD/NST (NH) **Options:** Satin Chrome, Polished Brass, Polished Chrome AMA thread only available in brass finish.