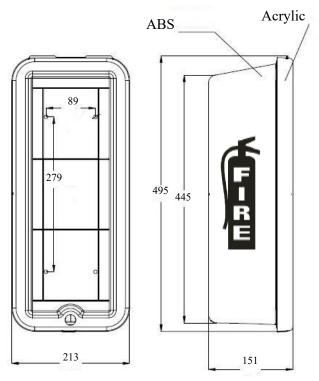

## NFE EXTINGUISHER CABINET SURFACE

NFE surface mounted extinguisher cabinets are constructed of ABS with an acrylic front. No sharp corners for maximum safety. Available in red or white colour. All cabinets are standard with scored front, cylinder lock (151 keyed), break glass hammer and break glass instructional decal. Available for 5lb and 10lb dry chemical extinguishers. Replacement fronts and hammers are available separately.

<sup>\*</sup> Cabinet measurements below are in mm.

**5LB CAB EXT ABS** 

**10LB CAB EXT ABS** 

TORONTO: (905) 761-6355 Toll Free: (800) 267-8508

OTTAWA: (613) 723-6071

VANCOUVER: (604) 420-1131 Toll Free: (800)-667-2138