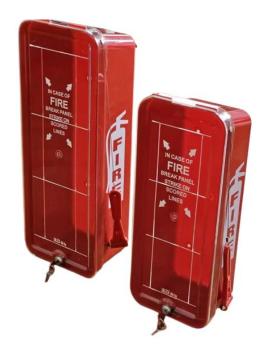

## NFE EXTINGUISHER CABINET SURFACE

NFE surface mounted extinguisher cabinets are constructed of ABS with an acrylic front. No sharp corners for maximum safety. Available in red or white colour. All cabinets are standard with scored front, cylinder lock (151 keyed), break glass hammer and break glass instructional decal. Available for 5lb and 10lb dry chemical extinguishers. Replacement fronts and hammers are available separately.