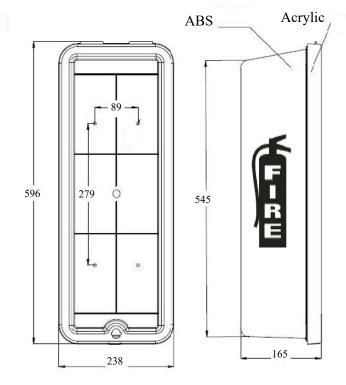

## NFE EXTINGUISHER CABINET SURFACE

NFE surface mounted extinguisher cabinets are constructed of ABS with an acrylic front. No sharp corners for maximum safety. Available in red or white colour. All cabinets are standard with scored front, cylinder lock (151 keyed), break glass hammer and break glass instructional decal. Available for 5lb and 10lb dry chemical extinguishers. Replacement fronts and hammers are available separately.

<sup>\*</sup> Cabinet measurements below are in mm.

**5LB CAB EXT ABS** 

**10LB CAB EXT ABS** 

TORONTO: (905) 761-6355 Toll Free: (800) 267-8508

OTTAWA: (613) 723-6071

VANCOUVER: (604) 420-1131 Toll Free: (800)-667-2138