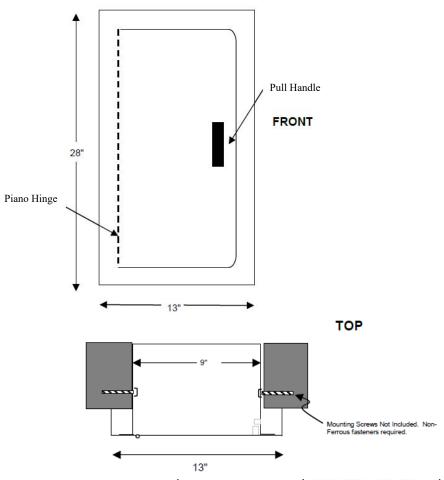

## **Standard Construction Features:**

- 9"w x 24"h x 6"d
- Aluminum Construction
- White Finish w/ durable powder coated paint
- Full Metal Door
- Recessed Black ABS Pull Handle
- Velcro Door Closure
- Aluminum Full Length Piano Hinge
- 2" Square Turn back On Trim
- Optional: Die Cut Vinyl Lettering

Min Rough-in Required: 9.25" x 24.25" x 4"

TORONTO: (905) 761-6355 Toll Free: (800) 267-8508

OTTAWA: (613) 723-6071

VANCOUVER: (604) 420-1131 Toll Free: (800)-667-2138

BURNABY: (604)-299-4498 www.nationalfire.com