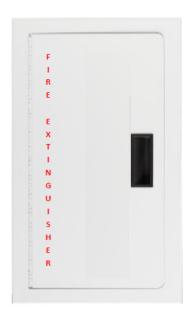

## E-323-MRI SEMI-RECESSED CABINET

A semi-recessed fire extinguisher cabinet that's suitable for use in MRI environments.

## **Standard Construction Features:**

- 9"w x 24"h x 6"d
- Aluminum Construction
- White Finish w/ durable powder coated paint
- Full Metal Door
- Recessed Black ABS Pull Handle
- Velcro Door Closure
- Aluminum Full Length Piano Hinge
- 2" Square Turn back On Trim
- Optional: Die Cut Vinyl Lettering