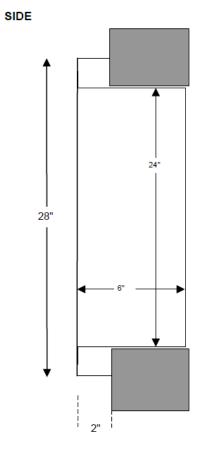

## **Standard Construction Features:**

- 9"w x 24"h x 6"d
- Aluminum Construction
- White Finish w/ durable powder coated paint
- Full Metal Door
- Recessed Black ABS Pull Handle
- Velcro Door Closure
- Aluminum Full Length Piano Hinge
- 2" Square Turn back On Trim
- Optional: Die Cut Vinyl Lettering

Min Rough-in Required: 9.25" x 24.25" x 4"

TORONTO: (905) 761-6355 Toll Free: (800) 267-8508

OTTAWA: (613) 723-6071

VANCOUVER: (604) 420-1131 Toll Free: (800)-667-2138

BURNABY: (604)-299-4498 www.nationalfire.com