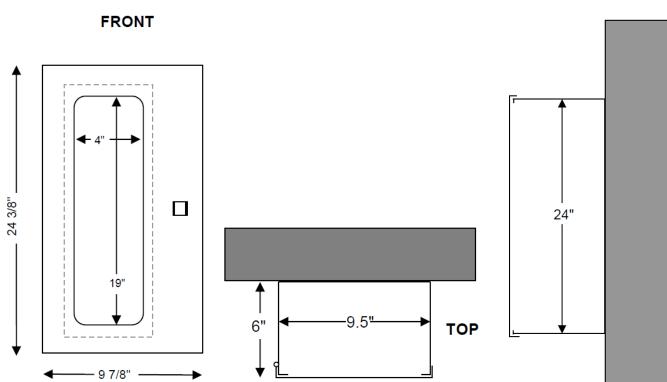

# NATIONAL FIRE EQUIPMENT LTD.

SERVICE, SOLUTIONS, INNOVATION

## **CE-950-3-SUR Extinguisher Cabinet**

#### 9.5"w x 24"h x 6"d

#### STANDARD CONSTRUCTION FEATURES

- Full Glass Door Panel (Glass Extra)
- White Powder Coat Paint Finish
- Stainless Steel Paddle Latch
- Accommodates 10lb Dry Chemical Fire Extinguisher (ABC-100WWD)
- Full Length Piano Hinge

#### **OPTIONS**

- Full Metal Door (With Cylinder Lock, Paddle Latch or BGL Option)
- Full Glass Door (With Cylinder Lock or BGL Option)
- Stainless Steel Front & Tub (304 or 316 S.S. With Satin #4 Finish)
- Neoprene Casketing
- Colours available: Grey, Red, Black & Yellow



### SIDE





VANCOUVER (604) 420-1131 Toll Free: (800) 667-2138

TORONTO HEAD OFFICE (905) 761-6355 Toll Free: (800) 267-8508

OTTAWA (613) 723-6071 www.nationalfire.com

EDMONTON (780) 455-3870 Toll Free: (888) 891-1008

MONCTON (506) 859-7277 Toll Free: (877) 816-3473

CALGARY (403) 236-5661 MISSISSAUGA (905) 565-1385