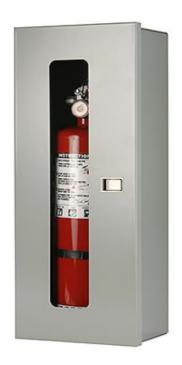

## **CE-950-3-SUR Extinguisher Cabinet**

#### 9.5"w x 24"h x 6"d

#### STANDARD CONSTRUCTION FEATURES

- Full Glass Door Panel (Glass Extra)
- White Powder Coat Paint Finish
- Stainless Steel Paddle Latch
- Accommodates 10lb Dry Chemical Fire Extinguisher (ABC-100WWD)
- Full Length Piano Hinge