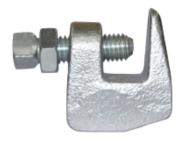

## 3/8" BEAM CLAMPS

PT#: 3640G-NFE 3/8" Galvanized Small Mouth

| Size | Inch |
|------|------|
| Size | mm   |
| Dim. | Α    |
|      | В    |
|      | С    |
| (mm) | D    |
|      | Е    |

| 1/2 |  |
|-----|--|
| 15  |  |
| 13  |  |
| 40  |  |
| 19  |  |
| 43  |  |
| 23  |  |