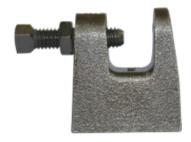

## 3/8" BEAM CLAMPS

PT#: 3640G-NFE 3/8" Galvanized Small Mouth

| Size | Inch |
|------|------|
| Size | mm   |
| Dim. | Α    |
|      | В    |
|      | С    |
| (mm) | D    |
|      | Е    |

| 1/2 |  |
|-----|--|
| 15  |  |
| 13  |  |
| 40  |  |
| 19  |  |
| 43  |  |
| 23  |  |