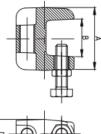

PT#: 3640-NFE 3/8" Small Mouth

| Size         | Inch |
|--------------|------|
|              | mm   |
| Dim.<br>(mm) | A    |
|              | В    |
|              | С    |
|              | D    |
|              | Е    |

| 1/2 |  |
|-----|--|
| 15  |  |
| 13  |  |
| 40  |  |
| 19  |  |
| 43  |  |
| 23  |  |

PT#: 3641-NFE 3/8" Wide Mouth

|     | ı |     |    |
|-----|---|-----|----|
|     | 7 | 6   | 30 |
| ¥   | _ | 0   | 4  |
| , i | ١ | . ' |    |
| -   |   | _   | -  |