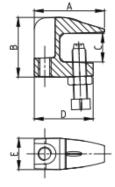

| Cina         | Inch |
|--------------|------|
| Size         | mm   |
| Dim.<br>(mm) | Α    |
|              | В    |
|              | С    |
|              | D    |

| 1/2  |  |
|------|--|
| 15   |  |
| 53   |  |
| 31.8 |  |
| 49   |  |
| 14.5 |  |