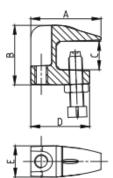

PT#: 3640-NFE 3/8" Small Mouth

| Size         | Inch |
|--------------|------|
|              | mm   |
| Dim.<br>(mm) | A    |
|              | В    |
|              | С    |
|              | D    |
|              | Е    |

| 1/2 |  |
|-----|--|
| 15  |  |
| 13  |  |
| 40  |  |
| 19  |  |
| 43  |  |
| 23  |  |

PT#: 3641-NFE 3/8" Wide Mouth

|     | ı |     |    |
|-----|---|-----|----|
|     | 7 | 6   | 30 |
| ¥   | _ | 0   | 4  |
| , i | ١ | . ' |    |
| -   |   | _   | -  |