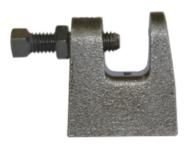

| 1/2 |  |
|-----|--|
| 15  |  |
| 13  |  |
| 40  |  |
| 19  |  |
| 43  |  |
| 23  |  |

PT#: 3641-NFE 3/8" Wide Mouth

|     | ı |     |    |
|-----|---|-----|----|
|     | 7 | 6   | 30 |
| ¥   | _ | 0   | 4  |
| , i | ١ | . ' |    |
| -   |   | _   | -  |